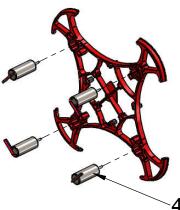

î î î

4 x M1x3 PANS Head Screw Silver

Step 01: Motor Assembly

4 x Motor 6x15 mm (18500/19000 KV suggest)

Note: Rotate Motor in order Electric Wire will follow the arrow, as showen

Frame sockets

REV. 01-DATE:03/25/2017