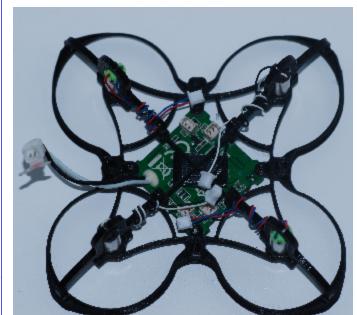

HELI INNOVATIONS

Step 03: Flight Control Assembly

/4 x M1x3 PANS Head Screw Self Tapping

FLY DIRECTION REF

Flight Control (Furious FPV Acrowhoop V2 suggest)
(Assembly FC following Fly direction REF)

After assembly FC with Frame, connect Motor with FC. Note: Assembly Motor Wire following below picture

Motor Wire

LIEU ININOVATIONIS

REV. 01-DATE:03/25/2017

HELI INNOVATIONS

REV. 01-DATE:03/25/2017 HELI INNOVATIONS