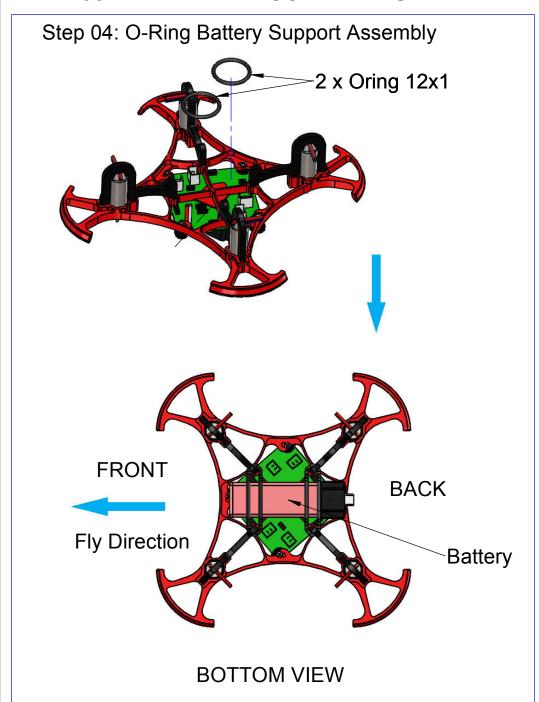

#### **PACKAGE LIST PART**

Super mini AIO Camera 5.8G 40CH for FPV Drone 15 D FPV CAMERA MOUNT PTU (BLACK)

4 x Washer Ø4xØ1x0.5

Pika 65-Main Frame Pre-Assembly with Shourd and FC Mount

2 x O-Ring ID 12 - W 1