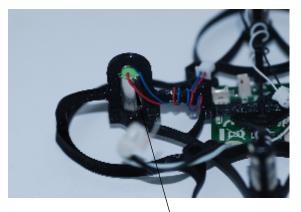

HELI INNOVATIONS

Step 03: Flight Control Assembly

/4 x M1x3 PANS Head Screw Self Tapping

FLY DIRECTION REF

Flight Control (Furious FPV Acrowhoop V2 suggest)
(Assembly FC following Fly direction REF)

After assembly FC with Frame, connect Motor with FC. Note: Assembly Motor Wire following below picture

Motor Wire

LIEU ININOVATIONIS

REV. 01-DATE:03/25/2017

HELI INNOVATIONS

REV. 01-DATE:03/25/2017 HELI INNOVATIONS