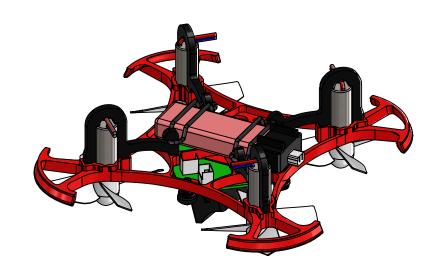

HELI INNOVATIONS

Step 03: Flight Control Assembly

/4 x M1x3 PANS Head Screw Self Tapping

FLY DIRECTION REF

Flight Control (Furious FPV Acrowhoop V2 suggest)
(Assembly FC following Fly direction REF)

After assembly FC with Frame, connect Motor with FC. Note: Assembly Motor Wire following below picture

Motor Wire

LIEU ININOVATIONIS

REV. 01-DATE:03/25/2017

HELI INNOVATIONS

REV. 01-DATE:03/25/2017 HELI INNOVATIONS