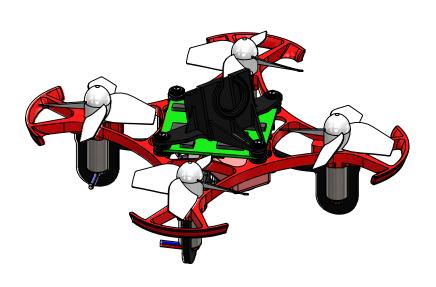

**SPECIFICATIONS:** 

Weight: Frame: 3.3g, total weight with FPV Camera mount: 4.0g Materials: Plastic.

Size: 65mm.

Maximum propeller: 31 mm. Motor mount: 6x15 mm.

Flight controller mount: 29mm x 29mm.

#### **PACKAGE LIST PART**

Super mini AIO Camera 5.8G 40CH for FPV Drone 15 D FPV CAMERA MOUNT PTU (BLACK)

4 x Washer Ø4xØ1x0.5

Pika 65-Main Frame Pre-Assembly with Shourd and FC Mount

2 x O-Ring ID 12 - W 1