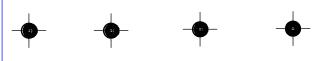

î î î

4 x M1x3 PANS Head Screw Silver

Step 01: Motor Assembly

4 x Motor 6x15 mm (18500/19000 KV suggest)

Note: Rotate Motor in order Electric Wire will follow the arrow, as showen

Frame sockets

REV. 01-DATE:03/25/2017