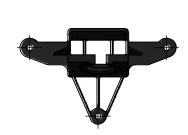

#### **PACKAGE LIST PART**

Super mini AIO Camera 5.8G 40CH for FPV Drone 15 D FPV CAMERA MOUNT PTU (BLACK)

4 x Washer Ø4xØ1x0.5

Pika 65-Main Frame Pre-Assembly with Shourd and FC Mount

2 x O-Ring ID 12 - W 1

î î î

4 x M1x3 PANS Head Screw Silver

Step 01: Motor Assembly

4 x Motor 6x15 mm (18500/19000 KV suggest)

Note: Rotate Motor in order Electric Wire will follow the arrow, as showen

Frame sockets

REV. 01-DATE:03/25/2017