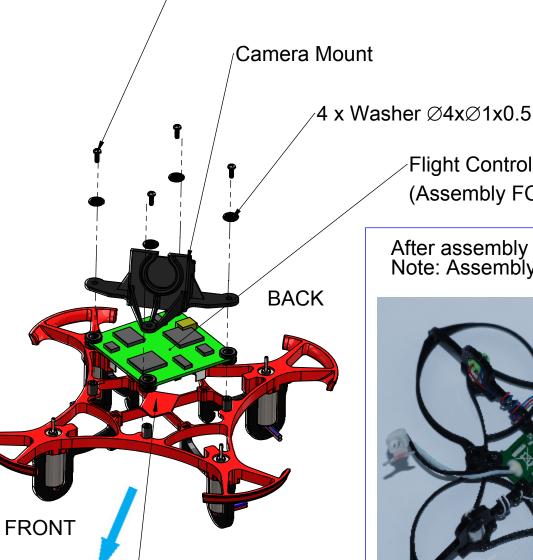

#### **PACKAGE LIST PART**

Super mini AIO Camera 5.8G 40CH for FPV Drone 15 D FPV CAMERA MOUNT PTU (BLACK)

4 x Washer Ø4xØ1x0.5

Pika 65-Main Frame Pre-Assembly with Shourd and FC Mount

2 x O-Ring ID 12 - W 1

HELI INNOVATIONS

Step 03: Flight Control Assembly

/4 x M1x3 PANS Head Screw Self Tapping

FLY DIRECTION REF

Flight Control (Furious FPV Acrowhoop V2 suggest)
(Assembly FC following Fly direction REF)

After assembly FC with Frame, connect Motor with FC. Note: Assembly Motor Wire following below picture