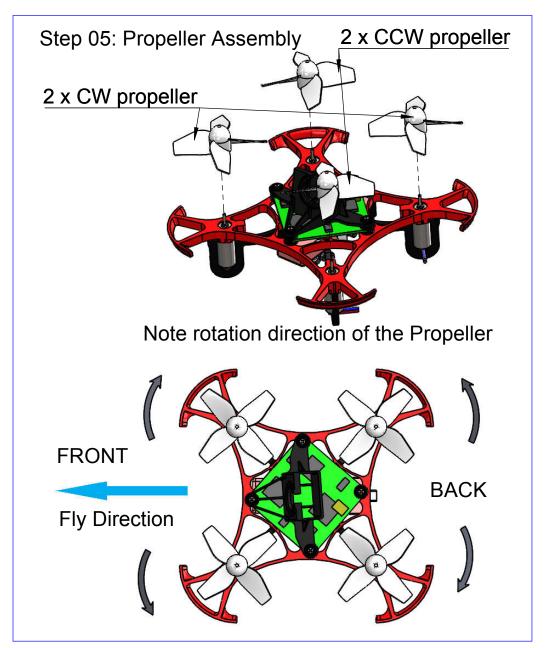

mera 5.8G 40CH for FPV Drone 15 D FPV CAMERA MOUNT PTU (BLACK)



4 x Washer Ø4xØ1x0.5



Pika 65-Main Frame Pre-Assembly with Shourd and FC Mount





2 x O-Ring ID 12 - W 1

î î î

4 x M1x3 PANS Head Screw Silver



Step 01: Motor Assembly



4 x Motor 6x15 mm (18500/19000 KV suggest)

Note: Rotate Motor in order Electric Wire will follow the arrow, as showen





Frame sockets

REV. 01-DATE:03/25/2017

HELI INNOVATIONS

Step 03: Flight Control Assembly

/4 x M1x3 PANS Head Screw Self Tapping



FLY DIRECTION REF

Flight Control (Furious FPV Acrowhoop V2 suggest)
(Assembly FC following Fly direction REF)

After assembly FC with Frame, connect Motor with FC. Note: Assembly Motor Wire following below picture





Motor Wire

LIEU ININOVATIONIS

REV. 01-DATE:03/25/2017

HELI INNOVATIONS





REV. 01-DATE:03/25/2017 HELI INNOVATIONS