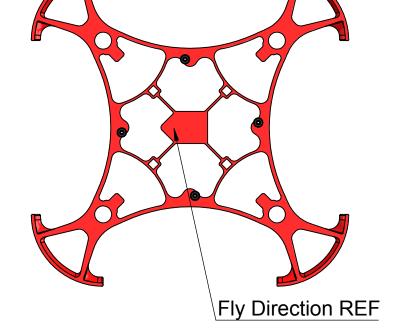

HELI INNOVATIONS

Step 03: Flight Control Assembly

/4 x M1x3 PANS Head Screw Self Tapping

FLY DIRECTION REF

Flight Control (Furious FPV Acrowhoop V2 suggest)
(Assembly FC following Fly direction REF)

After assembly FC with Frame, connect Motor with FC. Note: Assembly Motor Wire following below picture