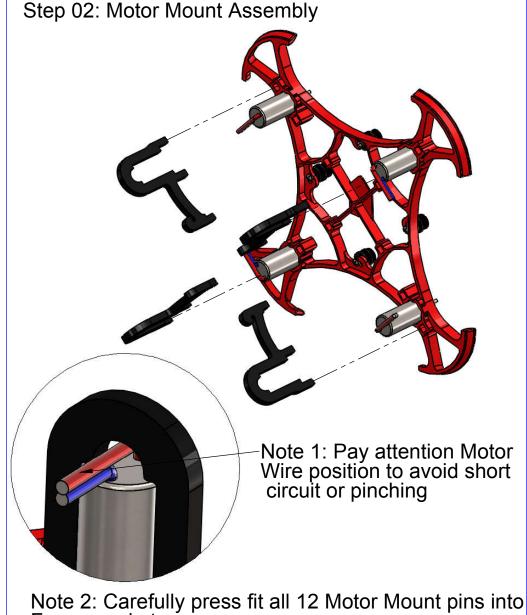

î î î

4 x M1x3 PANS Head Screw Silver

Step 01: Motor Assembly

4 x Motor 6x15 mm (18500/19000 KV suggest)

Note: Rotate Motor in order Electric Wire will follow the arrow, as showen

Frame sockets

REV. 01-DATE:03/25/2017