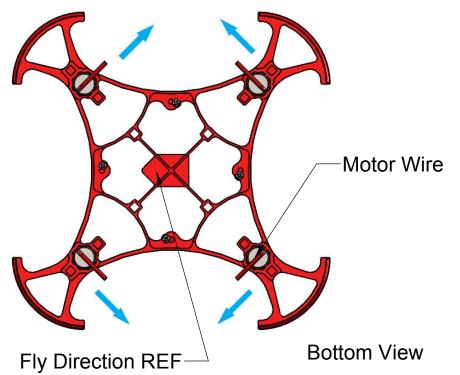

HELI INNOVATIONS

Step 03: Flight Control Assembly

/4 x M1x3 PANS Head Screw Self Tapping

FLY DIRECTION REF

Flight Control (Furious FPV Acrowhoop V2 suggest)
(Assembly FC following Fly direction REF)

After assembly FC with Frame, connect Motor with FC. Note: Assembly Motor Wire following below picture

Motor Wire

LIEU ININOVATIONIS

REV. 01-DATE:03/25/2017

HELI INNOVATIONS

REV. 01-DATE:03/25/2017 HELI INNOVATIONS