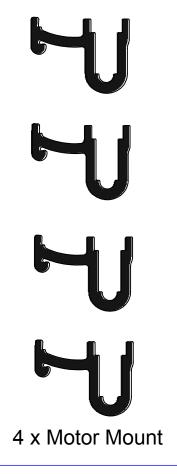

î î î

4 x M1x3 PANS Head Screw Silver

Step 01: Motor Assembly

4 x Motor 6x15 mm (18500/19000 KV suggest)

Note: Rotate Motor in order Electric Wire will follow the arrow, as showen

Frame sockets

REV. 01-DATE:03/25/2017